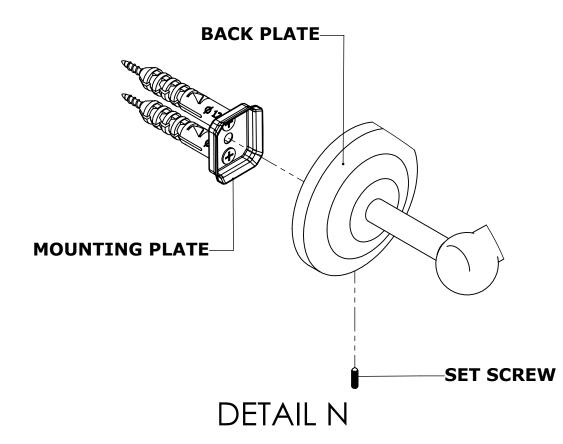

#### **Step 1:** Drill holes in Wall for screw anchors and attach Mounting Plate to Wall

Determine your desired location for installation and make a mark for the location of the mounting plate. Remove mounting plate from backplate by loosening set screw in backplate as pictured below. Place center hole of mounting plate over mark made above. Make 2 marks where mounting screws will be placed as shown below. Drill hole at each of the marks. (You may substitute other style mounting anchors or screws if desired). Place anchors into the holes made. Place mounting plate over holes and secure to mounting surface using screws as shown below.

#### **INSTALLATION INSTRUCTIONS**

Step 2: Attach Bracket to Mounting Plate.

Place bracket on mounting plate and secure by tightening set screw as shown below.