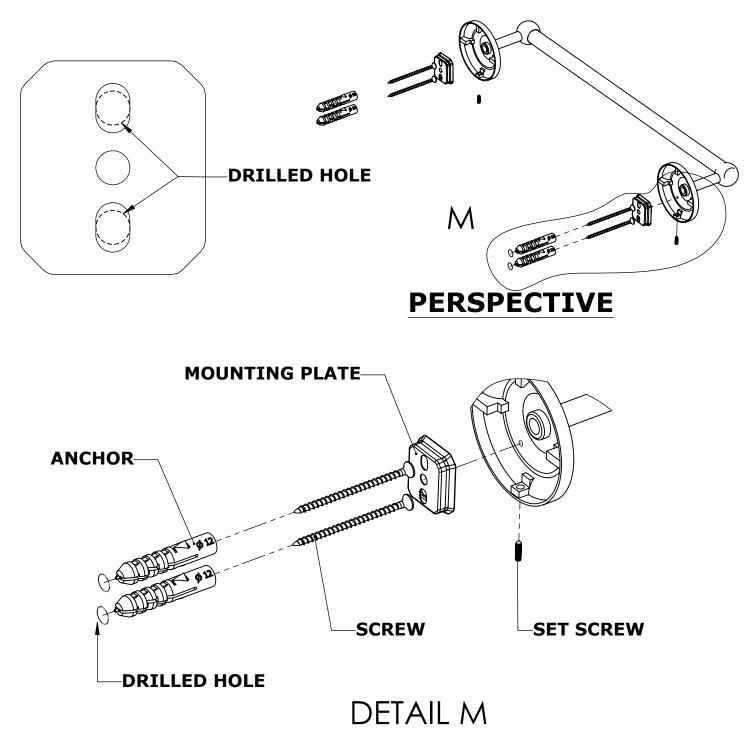

#### **Step 1:** Drill holes in Wall for screw anchors and attach Mounting Plate to Wall

Determine your desired location for installation and make a mark for the location of the mounting plate. Remove mounting plate from backplate by loosening set screw in backplate as pictured below. Place center hole of mounting plate over mark made above. Make 2 marks where mounting screws will be placed as shown below. Drill hole at each of the marks. (You may substitute other style mounting anchors or screws if desired). Place anchors into the holes made. Place mounting plate over holes and secure to mounting surface using screws as shown below.

#### PERSPECTIVE

No portion of this document or any artwork contained herein should reproduced in any way without the written conset of ALLIED BRASS INC.