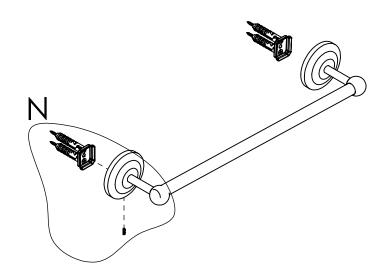

#### **INSTALLATION INSTRUCTIONS**

Step 2: Attach Bracket to Mounting Plate.

Place bracket on mounting plate and secure by tightening set screw as shown below.